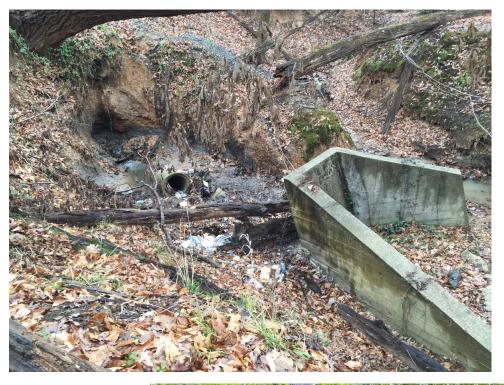

| Contributing<br>Drainage Area                             | Impervious Surface<br>Removed                                         | Trees Planted                                    | Linear Stream<br>Feet Restored |
| n/a                                                                                                                                                                                                                                                     | TBD ft <sup>2</sup>                                       | n/a                                                                   | TBD                                              | 17,000'                        |





GOVERNMENT OF THE DISTRICT OF COLUMBIA

## Preconstruction









## **Construction** (to be added)





## **Completion** (to be added)