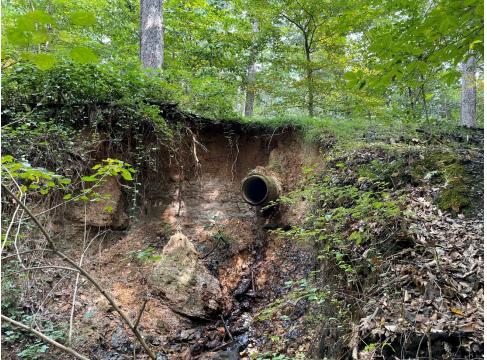

| Contributing<br>Drainage Area                             | Impervious Surface<br>Removed                                         | Trees Planted                                    | Linear Stream<br>Feet Restored |
| n/a                                                                                                                                                                                                                                                     | TBD ft <sup>2</sup>                                       | n/a                                                                   | TBD                                              | 17,000'                        |





GOVERNMENT OF THE DISTRICT OF COLUMBIA

## Preconstruction









## **Construction** (to be added)





## **Completion** (to be added)