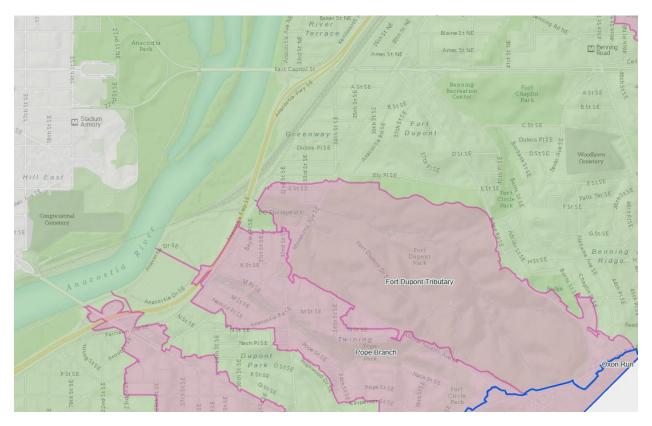

## District of Columbia Clean Water Construction-State Revolving Fund (CWC-SRF) Site Summary

| Green Infrastructure Right of Way Retrofit                                                                                                                                                                            |                               |                                                  |                                                                          |                                       | Grant Funding Year(s)<br>FY2016, FY2018, FY2020 & FY2021 |  |                                |  |
|-----------------------------------------------------------------------------------------------------------------------------------------------------------------------------------------------------------------------|-------------------------------|--------------------------------------------------|--------------------------------------------------------------------------|---------------------------------------|----------------------------------------------------------|--|--------------------------------|--|
| Fort Dupont Tributary Upland                                                                                                                                                                                          |                               |                                                  |                                                                          |                                       | Lead Agency<br>DDOT                                      |  |                                |  |
| LIDs                                                                                                                                                                                                                  |                               |                                                  |                                                                          |                                       | Project Type<br>Design/Construction                      |  |                                |  |
| Infrastructure TypeProject CategoryGreenRoadway Retrofit                                                                                                                                                              |                               | Address<br>Fort Dupont Tributary<br>Subwatershed |                                                                          | ary                                   | Status<br><mark>Design</mark>                            |  |                                |  |
| <b>Design Start/End</b><br>April 2020 – August 2023                                                                                                                                                                   |                               |                                                  | <b>Construction Start/End</b><br>September 2023 – April 2024 (estimated) |                                       |                                                          |  |                                |  |
| <b>Objective</b><br>Install stormwater volume reduction and water quality best management practices in the<br>subwatershed's right-of-way to protect and improve Fort Dupont tributary, a DOEE priority<br>watershed. |                               |                                                  |                                                                          |                                       |                                                          |  |                                |  |
| Outputs <ul> <li>Designs and permits</li> <li>Permeable pavement and alleys</li> <li>Biorentention basins</li> <li>Tree plantings</li> <li>Other impervious surface removal</li> </ul>                                |                               |                                                  |                                                                          |                                       |                                                          |  |                                |  |
| <b>Sewershed</b><br>MS4                                                                                                                                                                                               | Watershed<br>Anacostia River  |                                                  |                                                                          | Subwatershed<br>Fort Dupont Tributary |                                                          |  | Ward<br>7                      |  |
| Outcomes                                                                                                                                                                                                              |                               |                                                  |                                                                          |                                       |                                                          |  |                                |  |
| Treatment Volume                                                                                                                                                                                                      | Contributing<br>Drainage Area |                                                  | Impervious<br>Surface Removed                                            |                                       | Trees Planted                                            |  | Linear Stream<br>Feet Restored |  |
| 279,350 gallons                                                                                                                                                                                                       | 436,066 ft <sup>2</sup>       |                                                  | 56,277 ft <sup>2</sup>                                                   |                                       | TBD ft <sup>2</sup>                                      |  | n/a                            |  |