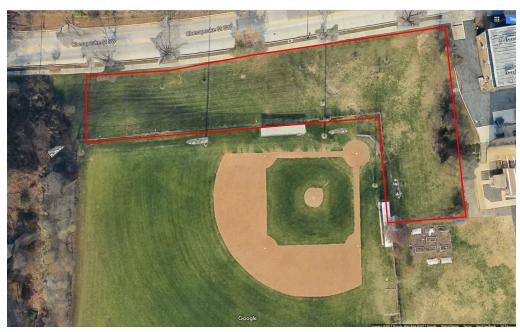

## District of Columbia Clean Water Construction-State Revolving Fund (CWC-SRF) Site Summary

| Schoolyard and Parkland Stormwater Retrofits                                                                                         |                                                        |                    |                                                                | Grant Funding Year(s)<br>FY2016 & FY2018 |           |                                |
|--------------------------------------------------------------------------------------------------------------------------------------|--------------------------------------------------------|--------------------|----------------------------------------------------------------|------------------------------------------|-----------|--------------------------------|
| Fort Greble Recreation Center                                                                                                        |                                                        |                    |                                                                | Lead Agency DOEE                         |           |                                |
|                                                                                                                                      |                                                        |                    | Project Type Design/Construction                               |                                          |           |                                |
| Infrastructure<br>Type<br>Green                                                                                                      | Project Category School/Recreational Facility Retrofit |                    | ress Status tin Luther King Jr Complete nue & Elmira Street SW |                                          |           |                                |
| Design Start/End<br>May 2019 – June 202                                                                                              | Construction Start/End November 2020 – January 2021    |                    |                                                                |                                          |           |                                |
| Objective Manage stormwater through the installation of two water-quality swales.  Outputs  Designs and permits 2 bioswales 15 trees |                                                        |                    |                                                                |                                          |           |                                |
| Sewershed Watershed MS4 Potomac River                                                                                                |                                                        |                    | Subwatershed<br>Oxon Run                                       |                                          | Ward<br>8 |                                |
| Outcomes                                                                                                                             |                                                        |                    |                                                                |                                          |           |                                |
| Stormwater<br>Treatment Volume                                                                                                       | Contributing<br>Drainage Area                          | Impervi<br>Surface | ous<br>Removed                                                 | Trees Planto                             | ed        | Linear Stream<br>Feet Restored |
| 14,362 gallons                                                                                                                       | 61,144 ft <sup>2</sup>                                 | n/a                |                                                                | 15                                       |           | n/a                            |