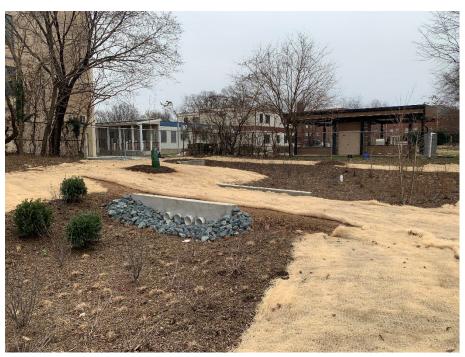

## District of Columbia Clean Water Construction-State Revolving Fund (CWC-SRF) Site Summary

| Schoolyard and Parkland Stormwater Retrofits                                                                                         |                                                        |                    |                                                                | Grant Funding Year(s)<br>FY2016 & FY2018 |           |                                |
|--------------------------------------------------------------------------------------------------------------------------------------|--------------------------------------------------------|--------------------|----------------------------------------------------------------|------------------------------------------|-----------|--------------------------------|
| Fort Greble Recreation Center                                                                                                        |                                                        |                    |                                                                | Lead Agency DOEE                         |           |                                |
|                                                                                                                                      |                                                        |                    | Project Type Design/Construction                               |                                          |           |                                |
| Infrastructure<br>Type<br>Green                                                                                                      | Project Category School/Recreational Facility Retrofit |                    | ress Status tin Luther King Jr Complete nue & Elmira Street SW |                                          |           |                                |
| Design Start/End<br>May 2019 – June 202                                                                                              | Construction Start/End November 2020 – January 2021    |                    |                                                                |                                          |           |                                |
| Objective Manage stormwater through the installation of two water-quality swales.  Outputs  Designs and permits 2 bioswales 15 trees |                                                        |                    |                                                                |                                          |           |                                |
| Sewershed Watershed MS4 Potomac River                                                                                                |                                                        |                    | Subwatershed<br>Oxon Run                                       |                                          | Ward<br>8 |                                |
| Outcomes                                                                                                                             |                                                        |                    |                                                                |                                          |           |                                |
| Stormwater<br>Treatment Volume                                                                                                       | Contributing<br>Drainage Area                          | Impervi<br>Surface | ous<br>Removed                                                 | Trees Planto                             | ed        | Linear Stream<br>Feet Restored |
| 14,362 gallons                                                                                                                       | 61,144 ft <sup>2</sup>                                 | n/a                |                                                                | 15                                       |           | n/a                            |

## Completion