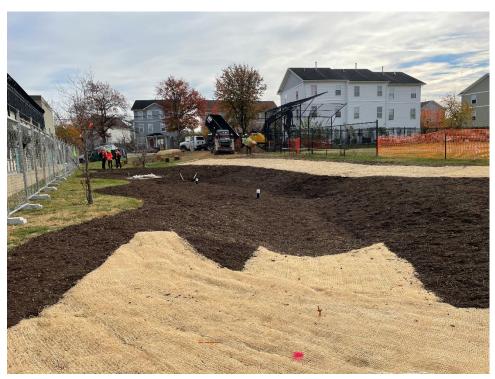

----------------------|----------------|---------------|-----------|--------------------------------|--|--|--|--|
| Outcomes                       |                               |                                                   |                |               |           |                                |  |  |  |  |
| Stormwater<br>Treatment Volume | Contributing<br>Drainage Area | Impervi<br>Surface                                | ous<br>Removed | Trees Planted |           | Linear Stream<br>Feet Restored |  |  |  |  |
| 8,684 gallons                  | 22,232 ft <sup>2</sup>        | n/a                                               |                | 15            |           | n/a                            |  |  |  |  |





### **Preconstruction**









## **Construction**









## **Completion** (to be added)