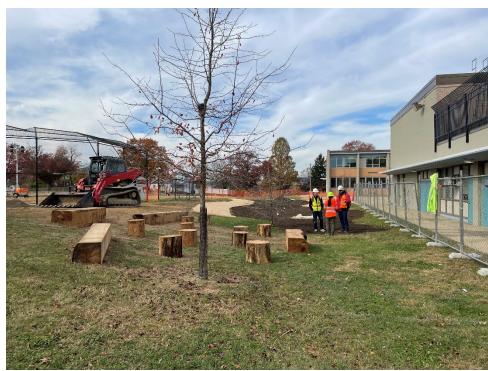

--------------------|----------------|---------------|-----------|--------------------------------|--|--|--|--|
| Outcomes                       |                               |                                                   |                |               |           |                                |  |  |  |  |
| Stormwater<br>Treatment Volume | Contributing<br>Drainage Area | Impervi<br>Surface                                | ous<br>Removed | Trees Planted |           | Linear Stream<br>Feet Restored |  |  |  |  |
| 8,684 gallons                  | 22,232 ft <sup>2</sup>        | n/a                                               |                | 15            |           | n/a                            |  |  |  |  |





### **Preconstruction**









## **Construction**









## **Completion** (to be added)