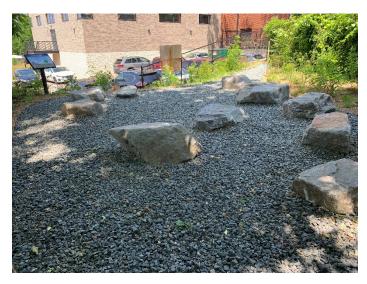

#### **Objective**

Retain and filter stormwater runoff, incorporate landscape design principles that create habitat for wildlife, emphasize the use of native plants, and highlight water conservation, while having the added benefits of an outdoor classroom that supports effective teaching practices and promotes learning.

#### **Outputs**

- Designs and permits
- Cistern with two raised planters
- Outdoor classroom
- Tree plantings and conservation landscaping

| <b>Sewershed</b><br>MS4        | <b>Watershed</b><br>Anacostia River |                       | Subwatershed<br>Anacostia River/Naylor |               | <b>Ward</b><br>8 |                                |  |  |  |  |  |
|--------------------------------|-------------------------------------|-----------------------|----------------------------------------|---------------|------------------|--------------------------------|--|--|--|--|--|
| Outcomes                       |                                     |                       |                                        |               |                  |                                |  |  |  |  |  |
| Stormwater<br>Treatment Volume | Contributing<br>Drainage Area       | Impervio<br>Surface R |                                        | Trees Planted |                  | Linear Stream<br>Feet Restored |  |  |  |  |  |
| 374 gallons                    | 2.960 ft <sup>2</sup>               | 677 ft <sup>2</sup>   |                                        | 6             |                  | n/a                            |  |  |  |  |  |

## **Completion**