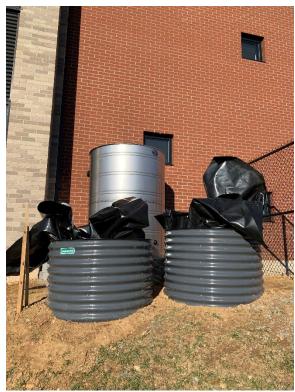

#### **Outputs**

- Designs and permits
- Cistern with two raised planters
- Outdoor classroom
- Tree plantings and conservation landscaping

| <b>Sewershed</b><br>MS4        | <b>Watershed</b><br>Anacostia River |                       | Subwatershed<br>Anacostia River/Naylor |               | <b>Ward</b><br>8 |                                |  |  |  |  |  |
|--------------------------------|-------------------------------------|-----------------------|----------------------------------------|---------------|------------------|--------------------------------|--|--|--|--|--|
| Outcomes                       |                                     |                       |                                        |               |                  |                                |  |  |  |  |  |
| Stormwater<br>Treatment Volume | Contributing<br>Drainage Area       | Impervio<br>Surface R |                                        | Trees Planted |                  | Linear Stream<br>Feet Restored |  |  |  |  |  |
| 374 gallons                    | 2.960 ft <sup>2</sup>               | 677 ft <sup>2</sup>   |                                        | 6             |                  | n/a                            |  |  |  |  |  |

## **Completion**