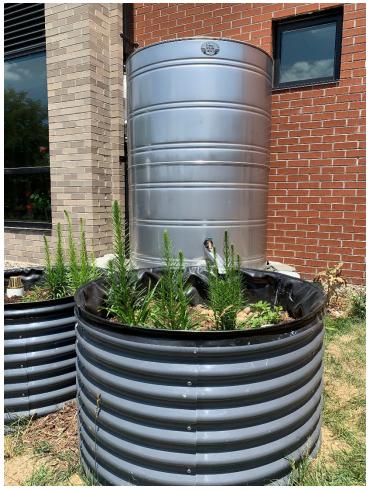

#### **Outputs**

- Designs and permits
- Cistern with two raised planters
- Outdoor classroom
- Tree plantings and conservation landscaping

| <b>Sewershed</b><br>MS4        | <b>Watershed</b><br>Anacostia River |                       | Subwatershed<br>Anacostia River/Naylor |               | <b>Ward</b><br>8 |                                |  |  |  |  |  |
|--------------------------------|-------------------------------------|-----------------------|----------------------------------------|---------------|------------------|--------------------------------|--|--|--|--|--|
| Outcomes                       |                                     |                       |                                        |               |                  |                                |  |  |  |  |  |
| Stormwater<br>Treatment Volume | Contributing<br>Drainage Area       | Impervio<br>Surface R |                                        | Trees Planted |                  | Linear Stream<br>Feet Restored |  |  |  |  |  |
| 374 gallons                    | 2.960 ft <sup>2</sup>               | 677 ft <sup>2</sup>   |                                        | 6             |                  | n/a                            |  |  |  |  |  |

## **Completion**