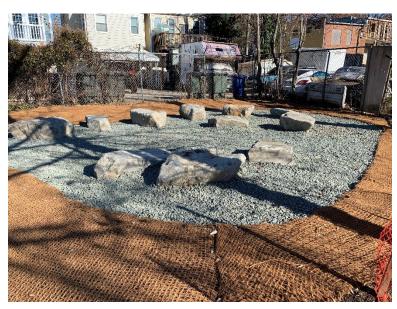

----------|------------------|--------------------------------|--|--|--|--|--|
| Outcomes                       |                                     |                       |                                        |               |                  |                                |  |  |  |  |  |
| Stormwater<br>Treatment Volume | Contributing<br>Drainage Area       | Impervio<br>Surface R |                                        | Trees Planted |                  | Linear Stream<br>Feet Restored |  |  |  |  |  |
| 374 gallons                    | 2.960 ft <sup>2</sup>               | 677 ft <sup>2</sup>   |                                        | 6             |                  | n/a                            |  |  |  |  |  |





## **Preconstruction**









## **Construction**









## **Completion**