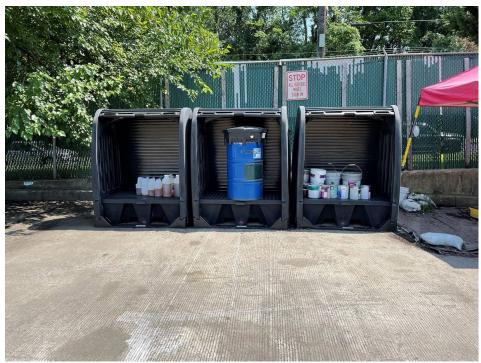

## **Outputs**

- Purchase of various equipment (below) and renovate the Fort Totten Truck Wash to reduce polluted stormwater runoff at DPW facilities:
  - o 9 containment shed roll top hardcover spill pallets
  - o 12 heavy-duty containment pallets
  - o 5 containment berms
  - 12 maintenance blankets

## **Installation Completion**