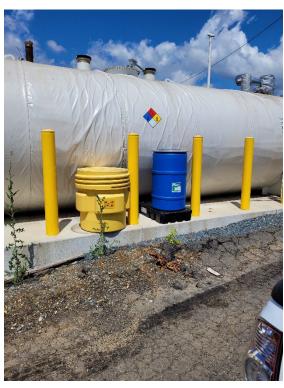

## **Outputs**

- Purchase of various equipment (below) and renovate the Fort Totten Truck Wash to reduce polluted stormwater runoff at DPW facilities:
  - o 9 containment shed roll top hardcover spill pallets
  - o 12 heavy-duty containment pallets
  - o 5 containment berms
  - 12 maintenance blankets

## **Installation Completion**