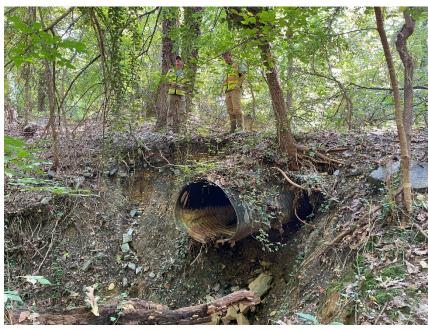

| Subwatershed Fort Davis & Texas Avenue Tributary |               | Ward<br>7 |                                |
|--------------------------------|-------------------------------|---------------------------------|--------------------------------------------------|---------------|-----------|--------------------------------|
| Stormwater<br>Treatment Volume | Contributing<br>Drainage Area | Imperviou<br>Surface<br>Removed |                                                  | Trees Planted |           | Linear Stream<br>Feet Restored |
| 53,706 gallons                 | 2,696,364 ft <sup>2</sup>     | n/a                             |                                                  | TBD           |           | 1,370 ft                       |





## **Preconstruction**









# **Construction** (to be added)





# **Construction** (to be added)