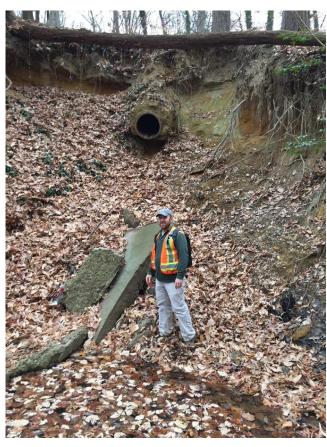

| Subwatershed Fort Davis & Texas Avenue Tributary |               | Ward<br>7 |                                |
|--------------------------------|-------------------------------|---------------------------------|--------------------------------------------------|---------------|-----------|--------------------------------|
| Stormwater<br>Treatment Volume | Contributing<br>Drainage Area | Imperviou<br>Surface<br>Removed |                                                  | Trees Planted |           | Linear Stream<br>Feet Restored |
| 53,706 gallons                 | 2,696,364 ft <sup>2</sup>     | n/a                             |                                                  | TBD           |           | 1,370 ft                       |





## **Preconstruction**









# **Construction** (to be added)





# **Construction** (to be added)