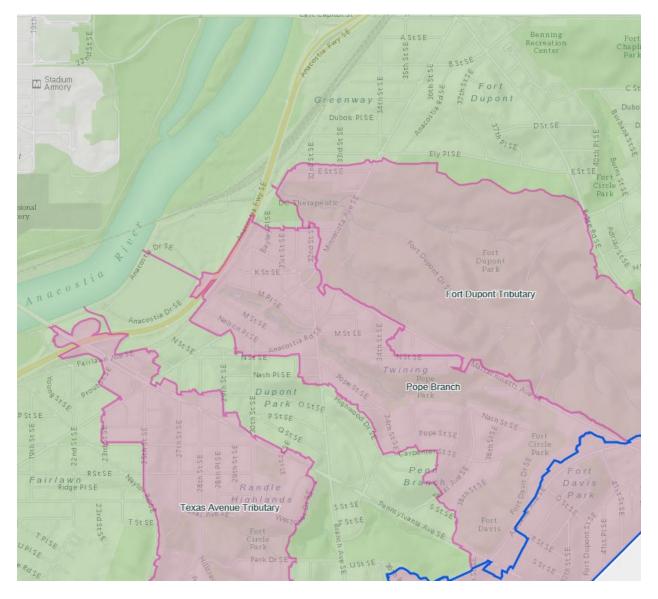

## District of Columbia Clean Water Construction-State Revolving Fund (CWC-SRF) Site Summary

| Green Infrastructure Right of Way Retrofit                                                                                                                                                               |                                             |                                                                          |                             | Grant Funding Year(s)<br>FY2016, FY2018, FY2020 & FY2021 |                               |                                |  |
|----------------------------------------------------------------------------------------------------------------------------------------------------------------------------------------------------------|---------------------------------------------|--------------------------------------------------------------------------|-----------------------------|----------------------------------------------------------|-------------------------------|--------------------------------|--|
| Pope Branch Upland LIDs                                                                                                                                                                                  |                                             |                                                                          |                             | Lead Agency<br>DDOT                                      |                               |                                |  |
|                                                                                                                                                                                                          |                                             |                                                                          |                             | Project Type<br>Design/Construction                      |                               |                                |  |
| Infrastructure Type<br>Green                                                                                                                                                                             | <b>Project Category</b><br>Roadway Retrofit |                                                                          |                             |                                                          | <mark>Status</mark><br>Design |                                |  |
| <b>Design Start/End</b><br>April 2020 – August 2023                                                                                                                                                      |                                             | <b>Construction Start/End</b><br>September 2023 – April 2024 (estimated) |                             |                                                          |                               |                                |  |
| <b>Objective</b><br>Install stormwater volume reduction and water quality best management practices in the<br>subwatershed's right-of-way to protect and improve Pope Branch, a DOEE priority watershed. |                                             |                                                                          |                             |                                                          |                               |                                |  |
| Outputs   • Designs and permits   • Permeable pavement and alleys   • Biorentention basins   • Tree plantings   • Other impervious surface removal                                                       |                                             |                                                                          |                             |                                                          |                               |                                |  |
| <b>Sewershed</b><br>MS4                                                                                                                                                                                  | <b>Watershed</b><br>Anacostia River         |                                                                          | Subwatershed<br>Pope Branch |                                                          | War<br>7                      | Ward<br>7                      |  |
| Outcomes                                                                                                                                                                                                 |                                             |                                                                          |                             |                                                          |                               |                                |  |
| Treatment Volume                                                                                                                                                                                         | Contributing<br>Drainage Area               | Impervious<br>Surface Removed                                            |                             | Trees Planted                                            |                               | Linear Stream<br>Feet Restored |  |
| 279,350 gallons                                                                                                                                                                                          | 436,066 ft <sup>2</sup> 56,2                |                                                                          | 56,277 ft <sup>2</sup>      |                                                          |                               | n/a                            |  |