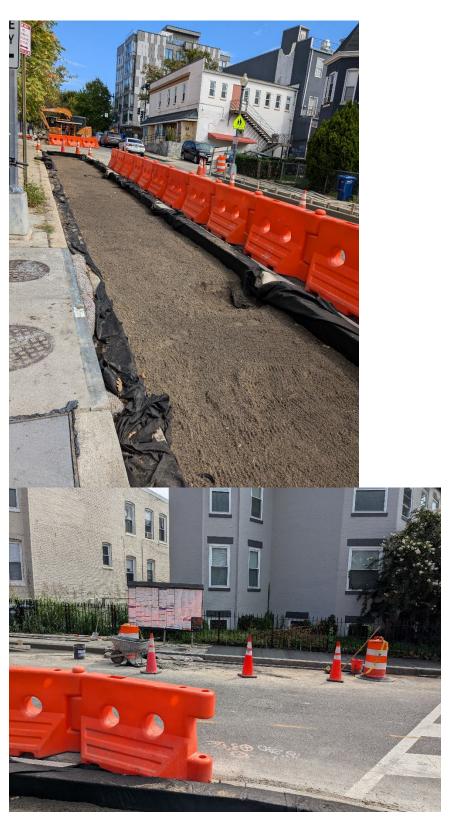

Contributing<br>Drainage Area        | •                                | Impervious<br>Surface Removed                |                                                                               | ed                        | Linear Stream<br>Feet Restored |
| TBD gallons                                                                                                                                                                                    | TBD ft <sup>2</sup>                  | TBD ft <sup>2</sup>              |                                              | TBD                                                                           |                           | n/a                            |





## **Preconstruction**













## **Construction** (to be added)



















## **Completion** (to be added)