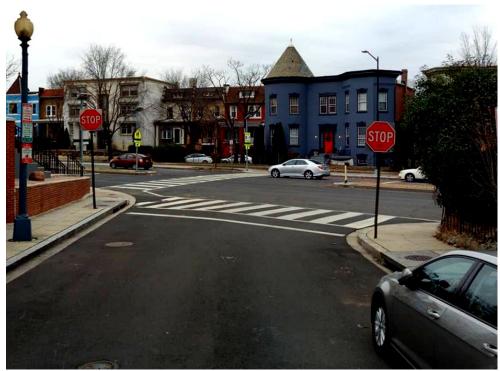

|                             | Ward<br>1                                                                     |  |  |

| Οι | ıtc | on | nes |
|----|-----|----|-----|
|----|-----|----|-----|

| Outcomes         |                               |                               |               |                                |  |  |
|------------------|-------------------------------|-------------------------------|---------------|--------------------------------|--|--|
| Treatment Volume | Contributing<br>Drainage Area | Impervious<br>Surface Removed | Trees Planted | Linear Stream<br>Feet Restored |  |  |
| 13,883 gallons   | 947,898 ft <sup>2</sup>       | 3,744 ft <sup>2</sup>         | TBD           | n/a                            |  |  |





## **Preconstruction**









## **Construction** (to be added)





## **Completion** (to be added)