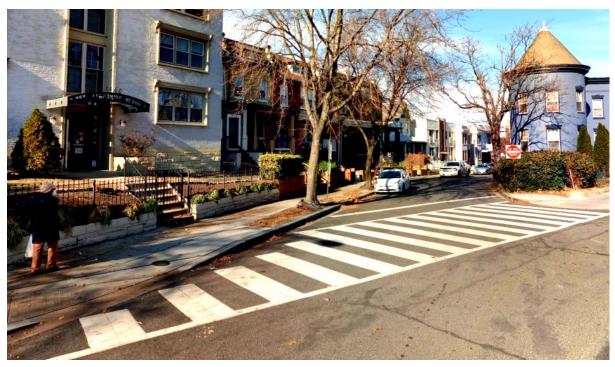

|                             | Ward<br>1                                                                     |  |  |

| Οι | ıtc | on | nes |
|----|-----|----|-----|
|----|-----|----|-----|

| Outcomes         |                               |                               |               |                                |  |  |
|------------------|-------------------------------|-------------------------------|---------------|--------------------------------|--|--|
| Treatment Volume | Contributing<br>Drainage Area | Impervious<br>Surface Removed | Trees Planted | Linear Stream<br>Feet Restored |  |  |
| 13,883 gallons   | 947,898 ft <sup>2</sup>       | 3,744 ft <sup>2</sup>         | TBD           | n/a                            |  |  |





## **Preconstruction**









## **Construction** (to be added)





## **Completion** (to be added)