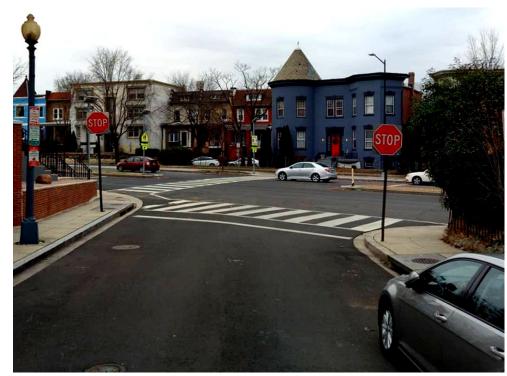

|                                                                                                                                 | ted      | Linear Stream<br>Feet Restored |                                            |                                                          |  |  |                    |       |
| 13,883 gallons                    | 947,898 ft <sup>2</sup>         | 3,744 ft <sup>2</sup> |                                        | TBD                                                                                                                             |          | n/a                            |                                            |                                                          |  |  |                    |       |





## **Preconstruction**









## **Construction** (to be added)





## **Completion** (to be added)