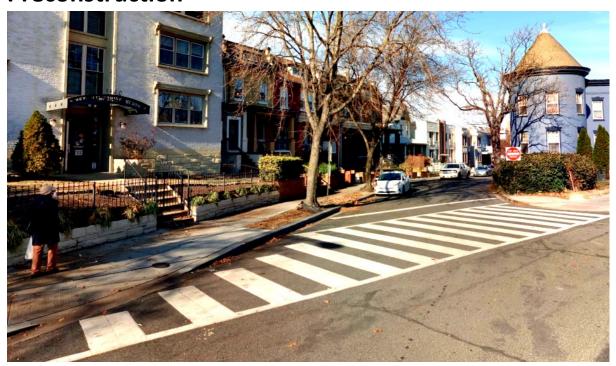

|                                                                                                                                 | ted      | Linear Stream<br>Feet Restored |                                            |                                                          |  |  |                    |       |
| 13,883 gallons                    | 947,898 ft <sup>2</sup>         | 3,744 ft <sup>2</sup> |                                        | TBD                                                                                                                             |          | n/a                            |                                            |                                                          |  |  |                    |       |





## **Preconstruction**









## **Construction** (to be added)





## **Completion** (to be added)