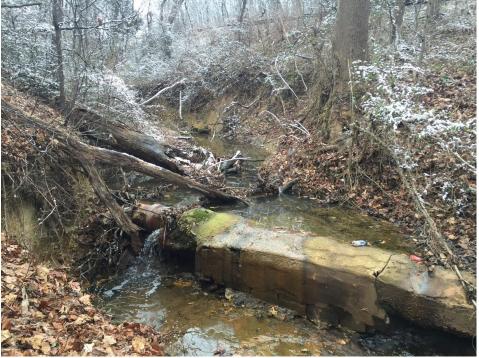

## District of Columbia Clean Water Construction-State Revolving Fund (CWC-SRF) Project Site Summary

| District Stormwater Outfall Restorations                                       |                                                                    |            | Grant Funding Year(s)<br>FY2017, FY2018 & FY2020 CWC, and<br>FY2022 & FY2023 Bipartisan Infrastructure Law<br>(BIL) |                      |           |                                   |
|--------------------------------------------------------------------------------|--------------------------------------------------------------------|------------|---------------------------------------------------------------------------------------------------------------------|----------------------|-----------|-----------------------------------|
| Stickfoot Branch                                                               |                                                                    |            | Lead Agency<br>DOEE                                                                                                 |                      |           |                                   |
|                                                                                |                                                                    |            | Project Type<br>Design/Construction                                                                                 |                      |           |                                   |
| <b>Infrastructure</b><br><b>Type</b><br>Green                                  | <b>Project Category</b><br>Stream/Outfalls Restor                  | ation      | Address<br>2201 Hartford<br>Street SE                                                                               | Status<br>ord Design |           |                                   |
| Environmental Assessment and Design Start/End<br>September 2019 – January 2023 |                                                                    |            | <b>Construction Start/End</b><br>June 2024 – September 2025 (estimated)                                             |                      |           |                                   |
| <b>Objective</b><br>Repair five stormwa<br>habitat along Stickf                | ater outfalls and restorat<br>oot Branch.                          | ion of the | e adjacent 750-f                                                                                                    | oot stretch          | n of degi | raded stream                      |
| • 5 repaired of                                                                | ntal assessment, designs,<br>outfalls<br>of 750 linear feet of deg |            |                                                                                                                     |                      |           |                                   |
|                                                                                |                                                                    |            | Subwatershed<br>Stickfoot Branch                                                                                    |                      | Ward<br>8 |                                   |
| Outcomes                                                                       |                                                                    |            |                                                                                                                     |                      |           |                                   |
| Stormwater<br>Treatment<br>Volume                                              | eatment                                                            |            | Impervious<br>Surface<br>Removed                                                                                    | Trees Planted        |           | Linear<br>Stream Feet<br>Restored |
| 6,769 gallons                                                                  | n/a                                                                |            | n/a                                                                                                                 | TBD                  |           | 750'                              |

## Preconstruction