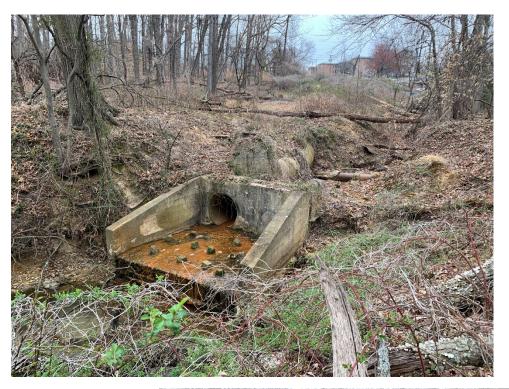

## District of Columbia Clean Water Construction-State Revolving Fund (CWC-SRF) Project Site Summary

| District Stormwater Outfall Restorations                                       |                                                                    |            | Grant Funding Year(s)<br>FY2017, FY2018 & FY2020 CWC, and<br>FY2022 & FY2023 Bipartisan Infrastructure Law<br>(BIL) |                      |           |                                   |
|--------------------------------------------------------------------------------|--------------------------------------------------------------------|------------|---------------------------------------------------------------------------------------------------------------------|----------------------|-----------|-----------------------------------|
| Stickfoot Branch                                                               |                                                                    |            | Lead Agency<br>DOEE                                                                                                 |                      |           |                                   |
|                                                                                |                                                                    |            | Project Type<br>Design/Construction                                                                                 |                      |           |                                   |
| <b>Infrastructure</b><br><b>Type</b><br>Green                                  | <b>Project Category</b><br>Stream/Outfalls Restor                  | ation      | Address<br>2201 Hartford<br>Street SE                                                                               | Status<br>ord Design |           |                                   |
| Environmental Assessment and Design Start/End<br>September 2019 – January 2023 |                                                                    |            | <b>Construction Start/End</b><br>June 2024 – September 2025 (estimated)                                             |                      |           |                                   |
| <b>Objective</b><br>Repair five stormwa<br>habitat along Stickf                | ater outfalls and restorat<br>oot Branch.                          | ion of the | e adjacent 750-f                                                                                                    | oot stretch          | n of degi | raded stream                      |
| • 5 repaired of                                                                | ntal assessment, designs,<br>outfalls<br>of 750 linear feet of deg |            |                                                                                                                     |                      |           |                                   |
|                                                                                |                                                                    |            | Subwatershed<br>Stickfoot Branch                                                                                    |                      | Ward<br>8 |                                   |
| Outcomes                                                                       |                                                                    |            |                                                                                                                     |                      |           |                                   |
| Stormwater<br>Treatment<br>Volume                                              | eatment                                                            |            | Impervious<br>Surface<br>Removed                                                                                    | Trees Planted        |           | Linear<br>Stream Feet<br>Restored |
| 6,769 gallons                                                                  | n/a                                                                |            | n/a                                                                                                                 | TBD                  |           | 750'                              |

## Preconstruction