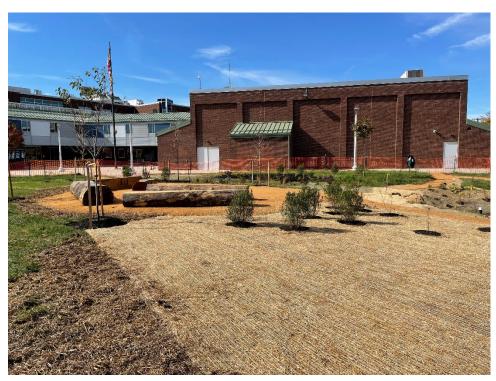

<sup>2</sup>

Tree plantings

| Sewershed        | Watershed Rock Creek |                 | Subwatershed  |  | Ward          |  |  |  |  |
|------------------|----------------------|-----------------|---------------|--|---------------|--|--|--|--|
| MS4              |                      |                 | Luzon Branch  |  | 4             |  |  |  |  |
| Outcomes         |                      |                 |               |  |               |  |  |  |  |
| Stormwater       | Contributing         | Impervious      | Trees Planted |  | Linear Stream |  |  |  |  |
| Treatment Volume | Drainage Area        | Surface Removed |               |  | Feet Restored |  |  |  |  |

2,164 ft<sup>2</sup>

11

n/a





## **Preconstruction**









## **Construction**









## **Completion**