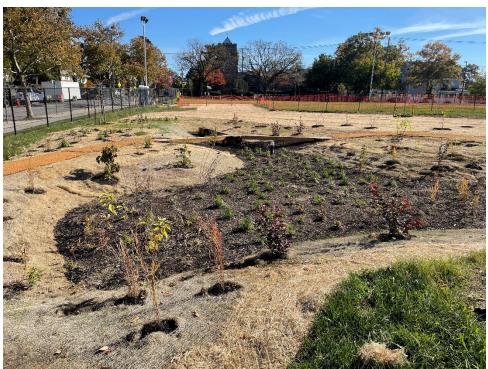

up>2</sup>

Tree plantings

| Sewershed        | Watershed Rock Creek |                 | Subwatershed  |  | Ward          |  |  |  |  |
|------------------|----------------------|-----------------|---------------|--|---------------|--|--|--|--|
| MS4              |                      |                 | Luzon Branch  |  | 4             |  |  |  |  |
| Outcomes         |                      |                 |               |  |               |  |  |  |  |
| Stormwater       | Contributing         | Impervious      | Trees Planted |  | Linear Stream |  |  |  |  |
| Treatment Volume | Drainage Area        | Surface Removed |               |  | Feet Restored |  |  |  |  |

2,164 ft<sup>2</sup>

11

n/a





## **Preconstruction**









## **Construction**









## **Completion**