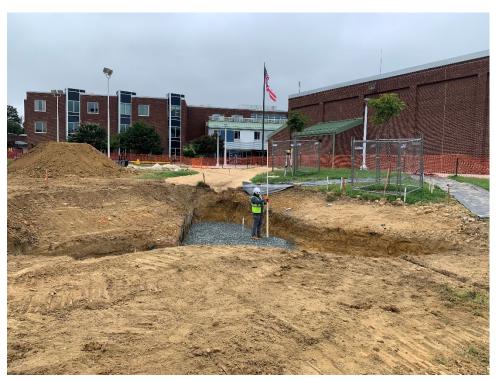

utdoor classroom

27,947 ft<sup>2</sup>

Tree plantings

| Sewershed        | Watershed Rock Creek |                 | Subwatershed  |  | Ward          |  |  |  |  |
|------------------|----------------------|-----------------|---------------|--|---------------|--|--|--|--|
| MS4              |                      |                 | Luzon Branch  |  | 4             |  |  |  |  |
| Outcomes         |                      |                 |               |  |               |  |  |  |  |
| Stormwater       | Contributing         | Impervious      | Trees Planted |  | Linear Stream |  |  |  |  |
| Treatment Volume | Drainage Area        | Surface Removed |               |  | Feet Restored |  |  |  |  |

2,164 ft<sup>2</sup>

11

n/a





## **Preconstruction**









## **Construction**









## **Completion**