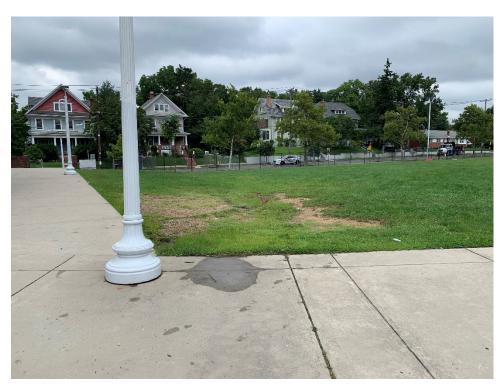

mits
- Bioretention basin
- Outdoor classroom

27,947 ft<sup>2</sup>

Tree plantings

| Sewershed        | Watershed Rock Creek |                 | Subwatershed  |  | Ward          |  |  |  |  |
|------------------|----------------------|-----------------|---------------|--|---------------|--|--|--|--|
| MS4              |                      |                 | Luzon Branch  |  | 4             |  |  |  |  |
| Outcomes         |                      |                 |               |  |               |  |  |  |  |
| Stormwater       | Contributing         | Impervious      | Trees Planted |  | Linear Stream |  |  |  |  |
| Treatment Volume | Drainage Area        | Surface Removed |               |  | Feet Restored |  |  |  |  |

2,164 ft<sup>2</sup>

11

n/a





## **Preconstruction**









## **Construction**









## **Completion**