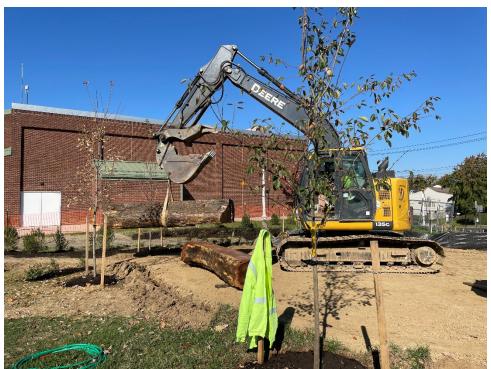

door classroom

27,947 ft<sup>2</sup>

Tree plantings

| Sewershed        | Watershed Rock Creek |                 | Subwatershed  |  | Ward          |  |  |  |  |
|------------------|----------------------|-----------------|---------------|--|---------------|--|--|--|--|
| MS4              |                      |                 | Luzon Branch  |  | 4             |  |  |  |  |
| Outcomes         |                      |                 |               |  |               |  |  |  |  |
| Stormwater       | Contributing         | Impervious      | Trees Planted |  | Linear Stream |  |  |  |  |
| Treatment Volume | Drainage Area        | Surface Removed |               |  | Feet Restored |  |  |  |  |

2,164 ft<sup>2</sup>

11

n/a





## **Preconstruction**









## **Construction**









## **Completion**