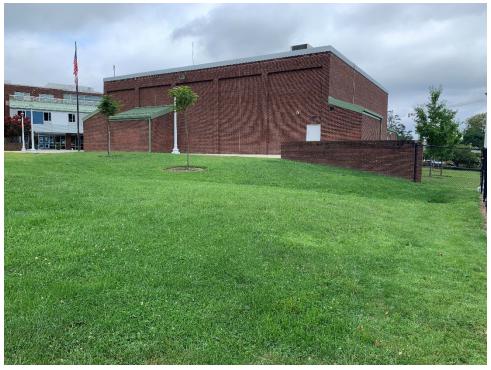

ts
- Bioretention basin
- Outdoor classroom

27,947 ft<sup>2</sup>

Tree plantings

| Sewershed        | Watershed Rock Creek |                 | Subwatershed  |  | Ward          |  |  |  |  |
|------------------|----------------------|-----------------|---------------|--|---------------|--|--|--|--|
| MS4              |                      |                 | Luzon Branch  |  | 4             |  |  |  |  |
| Outcomes         |                      |                 |               |  |               |  |  |  |  |
| Stormwater       | Contributing         | Impervious      | Trees Planted |  | Linear Stream |  |  |  |  |
| Treatment Volume | Drainage Area        | Surface Removed |               |  | Feet Restored |  |  |  |  |

2,164 ft<sup>2</sup>

11

n/a





## **Preconstruction**









## **Construction**









## **Completion**