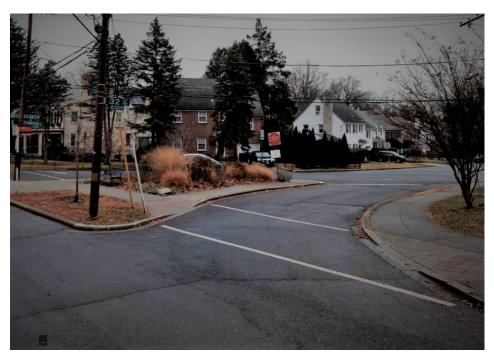

#### **Objective**

To remove slip lanes from Utah Avenue, southbound, to 32nd Street NW, and from Utah Avenue, eastbound, to 32nd and Tennyson Streets NW, thereby creating pervious surfaces and green spaces.

## **Preconstruction**