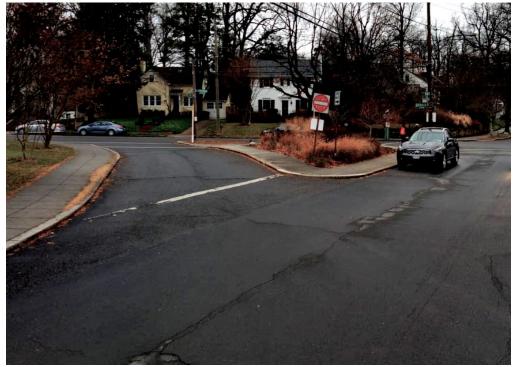

#### **Objective**

To remove slip lanes from Utah Avenue, southbound, to 32nd Street NW, and from Utah Avenue, eastbound, to 32nd and Tennyson Streets NW, thereby creating pervious surfaces and green spaces.

## **Preconstruction**